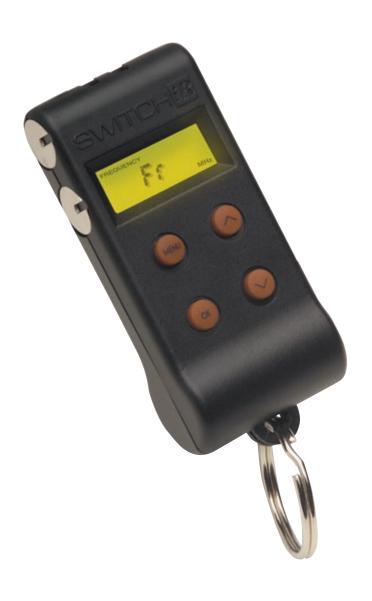

## SIZE MATTERS.

Despite being the size of a key fob, the unique SwitchiR infra-red remote controller unit can control all the user settable functions of the TX2O4O and HX2O4O units. With just four buttons, an LCD display and a simple menu system, sound technology has never been so accessible.

## **FUNCTIONS INCLUDE:**

- Frequency check and change
- Audio level mic gain control on TX2040 check and change
- Low frequency cut On/Off set
- Battery status of receiver/transmitter
- Battery status of SwitchiR
- Check 6LR61 type 9V batteries externally
- Check serial number of unit
- Check user identification
- Infra red disable
- Turn Off/On transmitter

The SwitchiR, when combined with the miniTX, TX2040 and HX2040 units, adds up to one of the most simple-to-use, yet versatile, high quality audio systems on the market.

| Size    | 60(I) x 30(w) x 12(max d)mm |
|---------|-----------------------------|
| Weight  | 30g inc battery             |
| Battery | 6V (PX28L or equivalent)    |