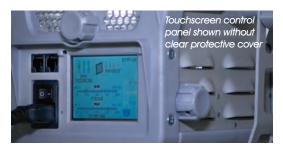

### **Highly Controllable**

Like all Litepanels fixtures, Sola 6 Fresnels feature instant dimming from 100% to 0 with no noticeable color shift. Plus the Sola 6 offers beam control from 70° to 10°. Output is fully flicker free, and remains consistent even if voltage changes. Plus there are three innovative ways to control including knobs, touch screen and DMX.

## With 3 innovative ways to control:

- Traditional on-fixture knobs access motorized mechanical focus & electronic dimming
- Screen for dimming, focus, status indicator,
   Hobbs meter, temperature gauge & DMX address
- Integrated DMX interface