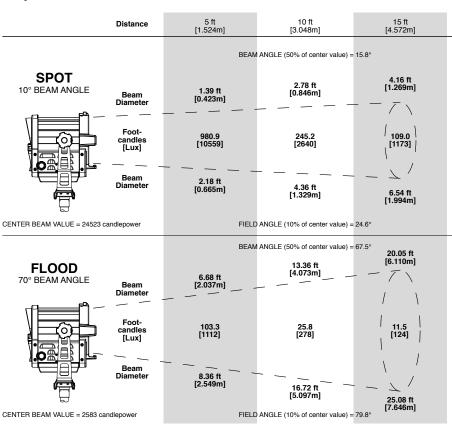

### Litepanels — Sola 6 Photometric Data

Specifications subject to change without notice.