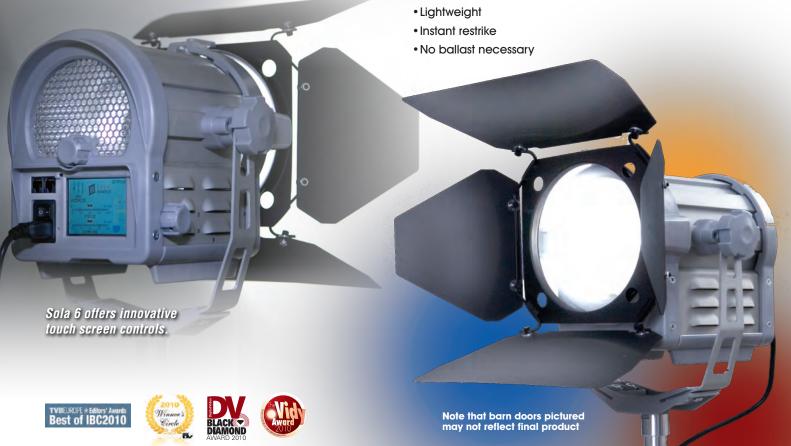

## Litepanels® Sola® 6 LED Fresnel

- ✓ Award-Winning LED Technology
- 🗸 Fully dimmable
- ✓ Variable Flood & Spot —70° to 10° beam control
- ✓ Output comparable to a 650W tungsten fixture

Litepanels introduces the first LED Fresnel that's ideally suited for today's cutting edge broadcast work. The revolutionary daylight-balanced Sola 6 provides the controllability and single-shadow properties inherent in a Fresnel light, but utilizes just a fraction of the power of conventional fixtures.

### **Highly Controllable**

Like all Litepanels fixtures, Sola 6 Fresnels feature instant dimming from 100% to 0 with no noticeable color shift. Plus the Sola 6 offers beam control from 70° to 10°. Output is fully flicker free, and remains consistent even if voltage changes. Plus there are three innovative ways to control including knobs, touch screen and DMX.

### **Power Efficient and Lightweight**

Employing Litepanels' ultra-efficient LEDs, Litepanels Sola™6 draws about 1/6 the amount of power to provide the same illumination of a conventional 650W tungsten light, but in daylight output. Gaffers will especially appreciate the cool-to-the-touch feature. And there's no need for a ballast or head feeders.

## With 3 innovative ways to control:

- Traditional on-fixture knobs access motorized mechanical focus & electronic dimming
- Screen for dimming, focus, status indicator,
   Hobbs meter, temperature gauge & DMX address
- Integrated DMX interface

#### **Optional Accessories:**

•Barn Doors and gel kit available